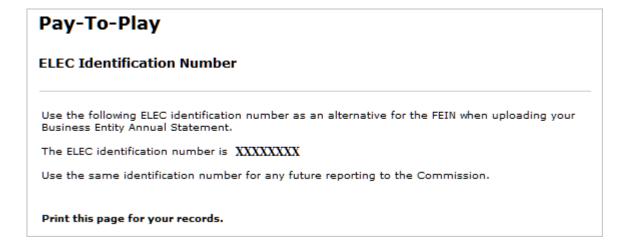

#### To file the form with ELEC:

- a. Go to www.elec.nj.gov
- b. Click on Pay-to-Play
- c. Click on File the Form BE

Page 1 of 5 March 2018

\*If the Business Entity does not have a FEIN, this is how to request an ELEC Identification number.

Once a number has been generated, the following screen will appear. Be sure to print this page for your records.

Go back to using the ELEC identification number issued in place of your FEIN. After clicking on the Browse button, you will then see this window.