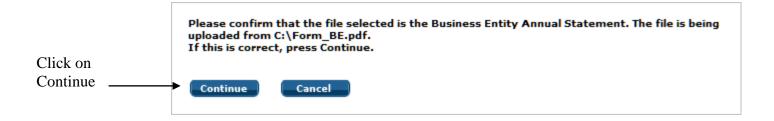

Click on Submit

Please wait while your form is being submitted....

A confirmation page will appear.

Print this page for your records.

### Your filing is complete.

If you are filing an amended report you will receive a confirmation page that will look something like this ...

If this is correct press Continue, if not press Cancel.

If you pressed Continue, you will receive the following confirmation page.