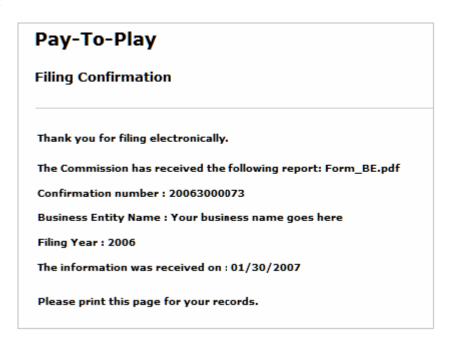

# Pay-To-Play

## Filing Confirmation

Thank you for filing electronically.

The Commission has received the following report: Form\_BE.pdf

Confirmation number: 20063000073

Business Entity Name: Your business name goes here

Filing Year: 2006

The information was received on: 01/30/2007

Please print this page for your records.

Print this page for your records.

Your filing is complete.

Page 5 of 5 March 2018