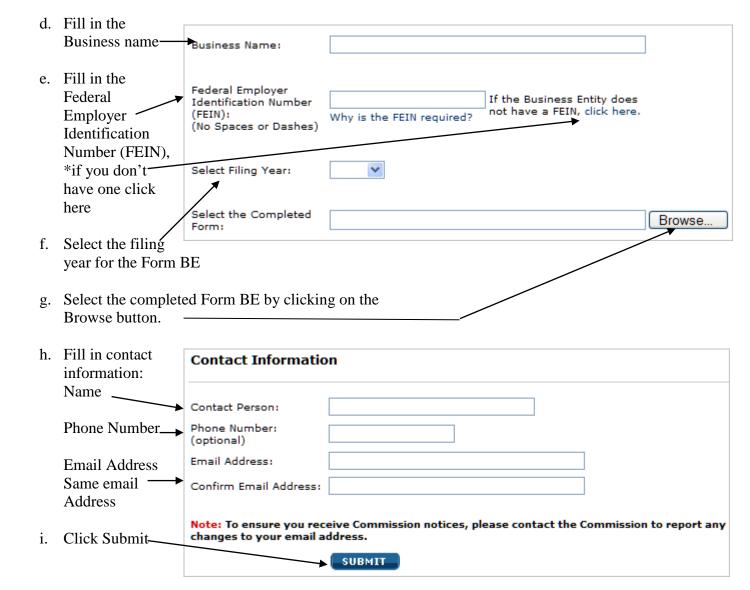

#### To file the form with ELEC:

- a. Go to www.elec.nj.gov
- b. Click on Pay-to-Play
- c. Click on File the Form BE

Page 1 of 5 March 2018

\*If the Business Entity does not have a FEIN, this is how to request an ELEC Identification number.

This form should open in a separate window or tab in your browser.

Please complete the information requested. Then click on the Submit button to have a Commission identification number generated.

| Pay-To-Play                                                                                                                            |          |  |  |
|----------------------------------------------------------------------------------------------------------------------------------------|----------|--|--|
| ELEC Identification Request Form                                                                                                       |          |  |  |
| Complete the required information below. Once submitted, a Commission identification number will be displayed in a new tab or window.  |          |  |  |
| The issuance of this identification number is for the Commission's informational purposes only and is not valid for any other purpose. |          |  |  |
| <b>Business Information</b>                                                                                                            |          |  |  |
| Business Name:                                                                                                                         |          |  |  |
| Contact Person:                                                                                                                        |          |  |  |
| Email :                                                                                                                                |          |  |  |
| Contact Phone:                                                                                                                         |          |  |  |
| Business Address                                                                                                                       |          |  |  |
| Address 1:                                                                                                                             |          |  |  |
| Address 2:                                                                                                                             |          |  |  |
| City:                                                                                                                                  |          |  |  |
| State:                                                                                                                                 | NJ V     |  |  |
| Zip Code :                                                                                                                             |          |  |  |
| <b>\</b>                                                                                                                               | SUBMIT   |  |  |
|                                                                                                                                        | - SOBMIT |  |  |

Once a number has been generated, the following screen will appear. Be sure to print this page for your records.

Go back to using the ELEC identification number issued in place of your FEIN. After clicking on the Browse button, you will then see this window.

Page 2 of 5 March 2018

If the Form BE was saved to another location use the drop-down arrow to locate the form. Click on the name of the form you just filled out.

Then click Open -

The following screen will appear.

Click on Submit

Please wait while your form is being submitted....

A confirmation page will appear.

Print this page for your records.