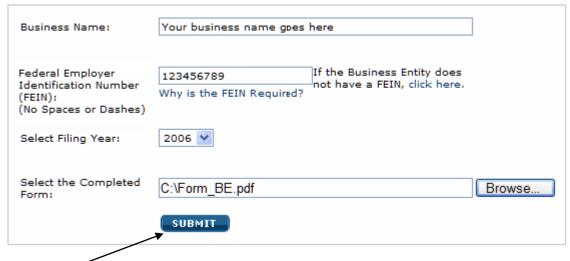

Page 2 of 5 March 2018

If the Form BE was saved to another location use the drop-down arrow to locate the form. Click on the name of the form you just filled out.

Then click Open -

The following screen will appear.

Click on Submit

Please wait while your form is being submitted....

A confirmation page will appear.

Print this page for your records.