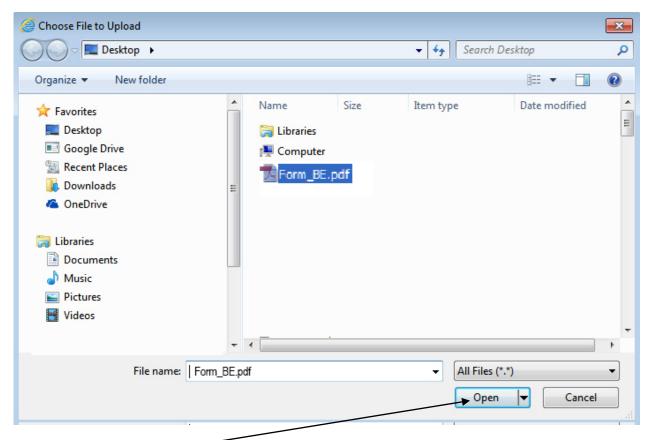

Once a number has been generated, the following screen will appear. Be sure to print this page for your records.

Go back to using the ELEC identification number issued in place of your FEIN. After clicking on the Browse button, you will then see this window.

Page 2 of 5 March 2018

If the Form BE was saved to another location use the drop-down arrow to locate the form. Click on the name of the form you just filled out.

Then click Open -

The following screen will appear.