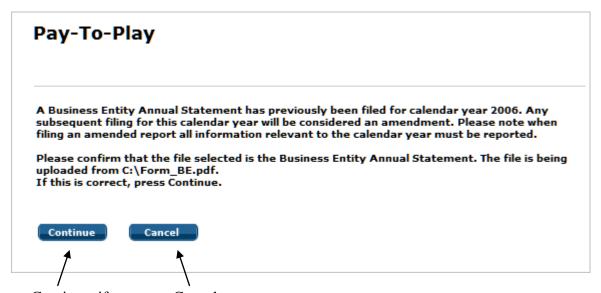

### Your filing is complete.

If you are filing an amended report you will receive a confirmation page that will look something like this ...

If this is correct press Continue, if not press Cancel.

If you pressed Continue, you will receive the following confirmation page.