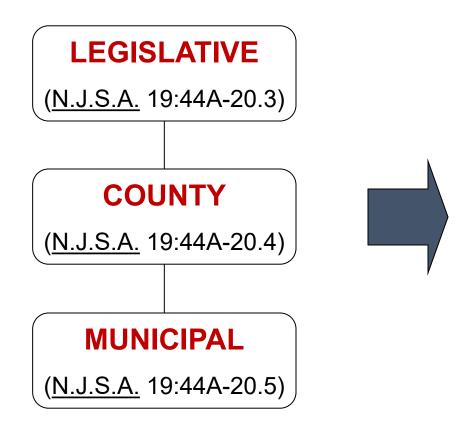

#### **Legislative Contracts**

(Non-Fair and Open)

To a candidate or joint candidates committee of the presiding officer

(N.J.S.A. 19:44A-20.3)

### Contributions Attributable to a Business Entity under Pay-to-Play Laws

Legislative, County, and Municipal Contracts

- Any natural person or other business entity having an INTEREST in the business entity
- If the business entity is a natural person, that person's resident spouse or child